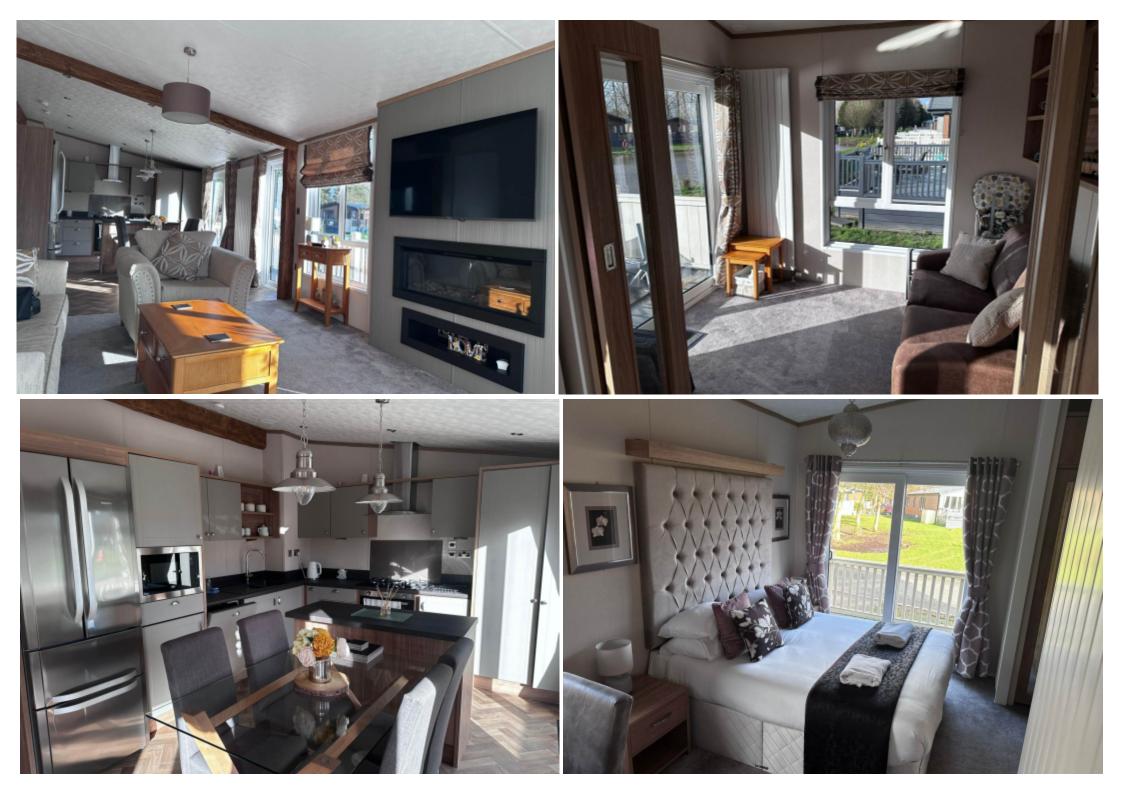

### **Main Particulars**

Holiday Home Description

The kitchen is at the heart of any good home and is also true of Pemberton's Rivendale holiday lodge. Finished to an incredible standard the kitchen diner is a practical space with plenty of storage and counter space to make longer stays more than comfortable as does the full suite of major appliances including dishwasher, washer/dryer, American style fridge freezer and wine cooler.

The master bedroom can only be described as opulent with plenty of space, walk in wardrobe and large en suite shower for some very welcome additional comfort and privacy. The guest bedroom has twin beds, dressing table and built in furniture.

The family bathroom has a full sized bath over head shower, toilet and basin.

Holiday Park Description

This Golf & Country Park is a true golfers' paradise, with its own stunning 9-hole golf course,

Owners can take full advantage of JJ's Bar and Grill, the award winning restaurant, purchase the latest golf equipment in the golf shop, use the driving range or top up your tan in the solarium.