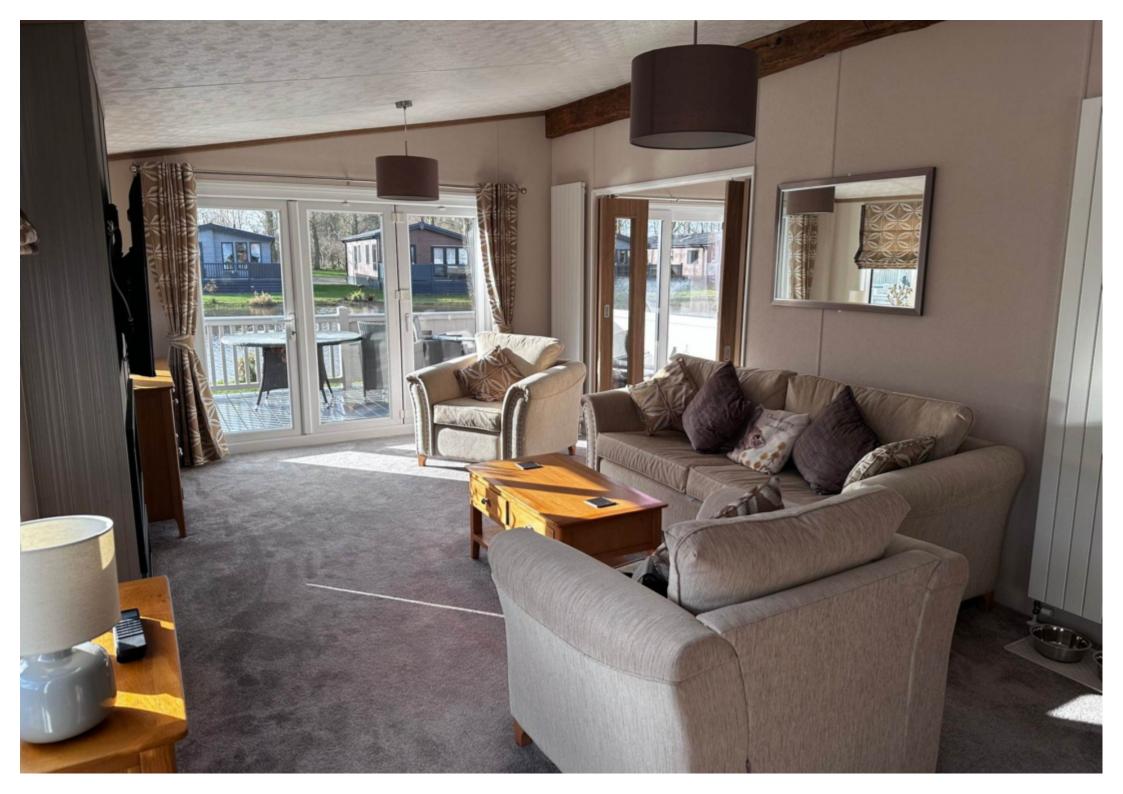

The beautiful lounge has a three piece suite with bi-fold doors leading to the wraparound decking. The pull out sofa provides additional sleeping for two making this a great lodge for entertaining wider family and friends.