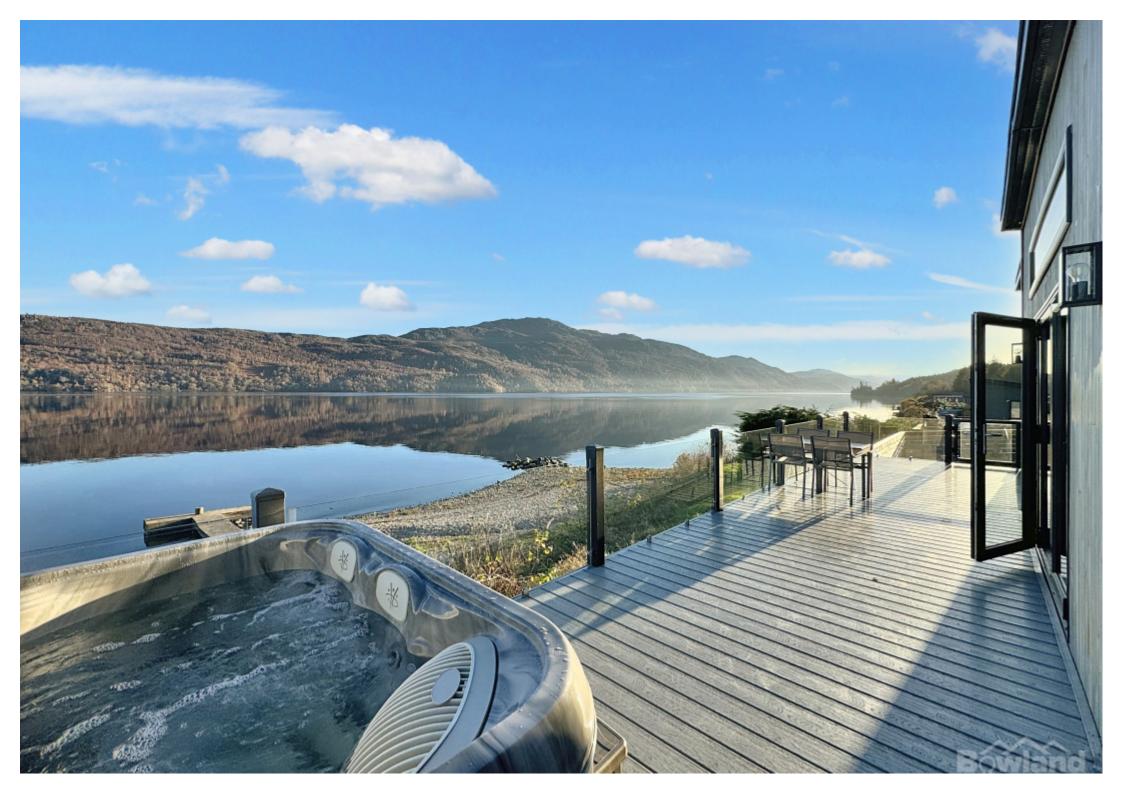

## **Key Features**

- Set directly on Loch Ness
- Hot tub

- Breathtaking views
- Available to use all year come and go as you please

• Free use of on park facilities

## **Main Particulars**

Sometimes a lodge becomes something more than the sum of its parts and here we have an amazing example. This 2021 Pathfinder Hawthorn sits within feet of our jetty directly on the Western shores of Loch Ness, just 4 miles from the bustling and historic centre of Fort Augustus.

Each of the bedrooms continues the luxury theme with king-size, ornately designed beds, feature wall and patio doors leading out onto the decking again. The bubbling hot tub sits atop the decking, just 7 feet away from the bed in one of the bedrooms!

In terms of a lifestyle upgrade, this stands proud and quite rightly so. The location is both serene and sublime and with the added advantage of direct access to the loch for boats and other water-based activities, holiday home life doesn't get much more desirable than this.