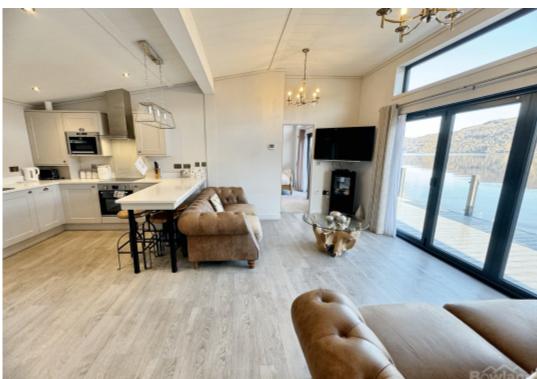

## **Step Inside**

Think boutique hotel from the moment you enter the spacious living area with bi-fold doors leading out onto the decking overlooking the loch. With features such as wood panels on the walls, huge comfy country-style leather sofas and a realistic wood burner effect electric fire, it is just a fabulous place to relax and take in the views across the water to the mountains beyond. The kitchen is top drawer too and not just the cutlery one;-) Integrated appliances and top-quality worktops finish off the hub of the lodge