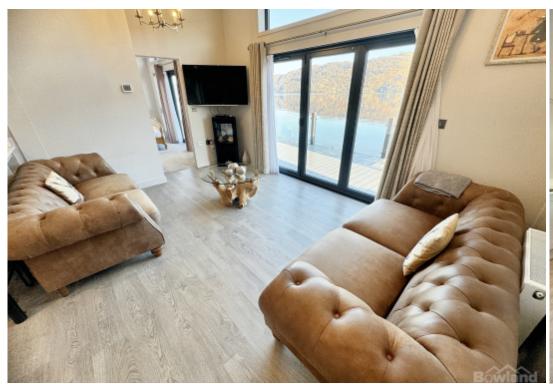

## **Step Inside**

Think boutique hotel from the moment you enter the spacious living area with bi-fold doors leading out onto the decking overlooking the loch. With features such as wood panels on the walls, huge comfy country-style leather sofas and a realistic wood burner effect electric fire, it is just a fabulous place to relax and take in the views across the water to the mountains beyond. The kitchen is top drawer too and not just the cutlery one;-) Integrated appliances and top-quality worktops finish off the hub of the lodge