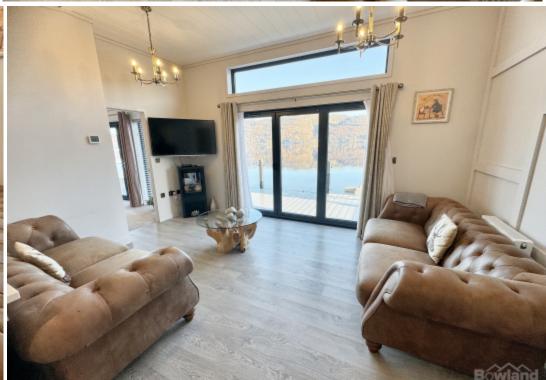

## **Step Inside**

Think boutique hotel from the moment you enter the spacious living area with bi-fold doors leading out onto the decking overlooking the loch. With features such as wood panels on the walls, huge comfy country-style leather sofas and a realistic wood burner effect electric fire, it is just a fabulous place to relax and take in the views across the water to the mountains beyond. The kitchen is top drawer too and not just the cutlery one;-) Integrated appliances and top-quality worktops finish off the hub of the lodge