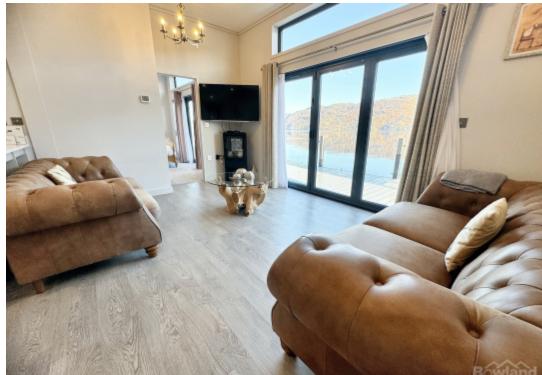

## **Step Inside**

Think boutique hotel from the moment you enter the spacious living area with bi-fold doors leading out onto the decking overlooking the loch. With features such as wood panels on the walls, huge comfy country-style leather sofas and a realistic wood burner effect electric fire, it is just a fabulous place to relax and take in the views across the water to the mountains beyond. The kitchen is top drawer too and not just the cutlery one;-) Integrated appliances and top-quality worktops finish off the hub of the lodge